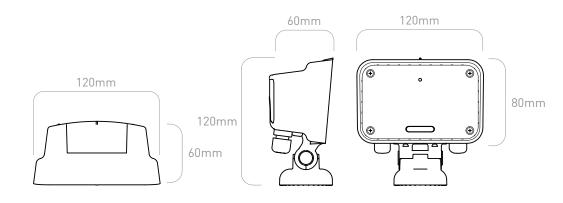

## SPECIFICATIONS

| SI LOI IOATIONS     |                                                                                              |  |
|---------------------|----------------------------------------------------------------------------------------------|--|
| Description         | Traffic Control Radar                                                                        |  |
| Technology          | 24GHz FMCW Radar                                                                             |  |
| Detection Range     | 5 to 120m (user selectable)                                                                  |  |
| Mounting Height     | 2–5m Nominal                                                                                 |  |
| Power Supply        | 12/24V ac/dc or 230Vac                                                                       |  |
| Power               | 0.84W @ 12Vdc @ 70mA / 0.84W @ 24Vdc @ 35mA<br>1.34W @ 24Vac @ 56mA / 2.21W @ 230Vac @ 9.6mA |  |
| Detect Output       | Single Opto                                                                                  |  |
| LED Indication      | LED for detect and WiFi connection                                                           |  |
| Detection Threshold | 4 kph - 8 kph (user selectable)                                                              |  |
| Housing Material    | Black Polycarbonate                                                                          |  |
| Sealing             | IP65                                                                                         |  |
| Operating Temp      | -20°C to +60°C                                                                               |  |
| Configuration       | ration WiFi AGD Touch-setup                                                                  |  |
| Dimensions          | W 120mm x D 60mm x H 120mm                                                                   |  |
| Weight              | 350g Typical                                                                                 |  |
| Complies with       | EN 301 489, EN 50293, EN 300 440, EN 62368-1 FCC CFR47 Part 15.245, RSS-210, AS/<br>NZS 4268 |  |
| Specification       | TOPAS 2505A                                                                                  |  |