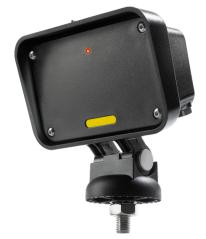

| SPECIFICATIONS      |                                                                                                             |
|---------------------|-------------------------------------------------------------------------------------------------------------|
| Description         | Sign-Activation Radar                                                                                       |
| Technology          | FMCW Doppler Radar                                                                                          |
| Frequency           | 24.15GHz to 24.25GHz (EU) / 24.075GHz to 24.175GHz (FCC)                                                    |
| Mounting Height     | 2-5m nominal (optimum 3m)                                                                                   |
| Range/Zone          | Up to 180m (dependent on sign mounting and user selection)                                                  |
| Low Speed Threshold | 11 to 160kph or 4 to 160kph (depending on the selected mode)                                                |
| Direction           | Advance / Recede / Bidirectional                                                                            |
| Operating Temp      | -20°C to +60°C                                                                                              |
| Power Supply        | 5.5/15V dc                                                                                                  |
| Current             | Detect: 15.6mA nominal @12Vdc<br>Non-Detect: 11.2mA nominal @12Vdc<br>Low Speed Mode: 27.8mA nominal @12Vdc |
| Housing Material    | UV Stable Polycarbonate                                                                                     |
| Housing Finish      | Self Coated Black                                                                                           |
| Detect Outputs      | x2 FET Switched / x1 RS232                                                                                  |
| Weight              | 300g nominal                                                                                                |
| User Adjustments    | Full configuration of all parameters via RS232                                                              |
| Approvals           | EN 301 489, EN 50293, EN 300 440, FCC CFR47 Part 15.245,<br>RSS-210, AS/NZS 4268                            |

| PRODUCT VARIANTS |                                                 |
|------------------|-------------------------------------------------|
| 332-100-000      | Sign Activation Radar/12V/24.2GHz/RS232         |
| 332-101-000      | Sign Activation Radar/12V/24.125GHz/RS232 (FCC) |