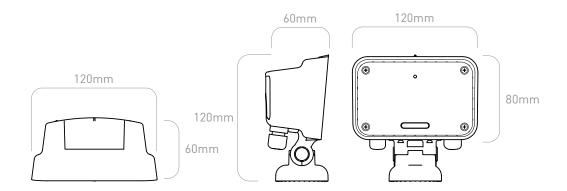

| SPECIFICATIONS      |                                                                                                             |
|---------------------|-------------------------------------------------------------------------------------------------------------|
| Description         | Sign-Activation Radar                                                                                       |
| Technology          | FMCW Doppler Radar                                                                                          |
| Frequency           | 24.15GHz to 24.25GHz (EU) / 24.075GHz to 24.175GHz (FCC)                                                    |
| Mounting Height     | 2-5m nominal (optimum 3m)                                                                                   |
| Range/Zone          | Up to 180m (dependent on sign mounting and user selection)                                                  |
| Low Speed Threshold | 11 to 160kph or 4 to 160kph (depending on the selected mode)                                                |
| Direction           | Advance / Recede / Bidirectional                                                                            |
| Operating Temp      | -20°C to +60°C                                                                                              |
| Power Supply        | 5.5/15V dc                                                                                                  |
| Current             | Detect: 15.6mA nominal @12Vdc<br>Non-Detect: 11.2mA nominal @12Vdc<br>Low Speed Mode: 27.8mA nominal @12Vdc |
| Housing Material    | UV Stable Polycarbonate                                                                                     |
| Housing Finish      | Self Coated Black                                                                                           |
| Detect Outputs      | x2 FET Switched / x1 RS232                                                                                  |
| Weight              | 300g nominal                                                                                                |
| User Adjustments    | Full configuration of all parameters via RS232                                                              |
| Approvals           | EN 301 489, EN 50293, EN 300 440, FCC CFR47 Part 15.245,<br>RSS-210, AS/NZS 4268                            |