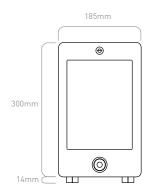

| SPECIFICATIONS           |                                                   |
|--------------------------|---------------------------------------------------|
| Technology               | High intensity LED                                |
| Weight                   | 2.2kg                                             |
| Screen Impact Resistance | IK10 - BS EN50102 (single impact)                 |
| Housing Material         | ADC 12 (High Pressure Aluminium Die Cast)         |
| Paint Finish             | Exterior Grade UV Resistant Polyester Powder Coat |
| Operating Temperature    | -30°C to +60°C                                    |
| Power Supply             | 48V ac                                            |
| Current Drain            | 220mA Nominal                                     |
| Dimming                  | 20% of the nominal bright intensity               |
| EMC Specification        | EN50293                                           |
| Fixing Centres           | 125mm                                             |