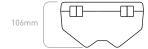

| SPECIFICATIONS           |                                                   |
|--------------------------|---------------------------------------------------|
| Technology               | High intensity LED                                |
| Weight                   | 2.2kg                                             |
| Screen Impact Resistance | IK10 - BS EN50102 (single impact)                 |
| Housing Material         | ADC 12 (High Pressure Aluminium Die Cast)         |
| Paint Finish             | Exterior Grade UV Resistant Polyester Powder Coat |
| Operating Temperature    | -30°C to +60°C                                    |
| Power Supply             | 48V ac                                            |
| Current Drain            | 220mA Nominal                                     |
| Dimming                  | 20% of the nominal bright intensity               |
| EMC Specification        | EN50293                                           |
| Fixing Centres           | 125mm                                             |