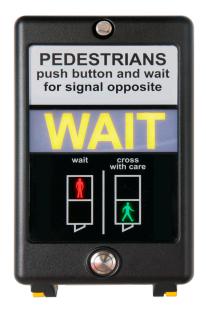

- Pedestrian & cycle control

- Pedestrian control

**APPLICATIONS** 

Owing to the Company's policy of continuous improvement, AGD Systems Limited reserves the right to change their specification or design without notice. AGD products should be installed by a competent person.

| PRODUCT VARIANTS |                                                                            |
|------------------|----------------------------------------------------------------------------|
| 924-000-000      | LED Retro fit trial kit for WAIT push button unit / 48v                    |
| 924-181-000      | PIKE LED WAIT / 12v/ Dual legend                                           |
| 924-182-000      | BERLEX LED WAIT 12v / Dual legend                                          |
| 924-680-000      | LED WAIT / 48v / Dual legend / Moving push botton / ELV+DCM                |
| 924-680-TRS      | LED WAIT / 48v / Dual legend / Moving push botton / ELV+DCM                |
| 924-681-000      | LED WAIT / 48v / Welsh/English Dual legend / Moving push button / ELV+DCM  |
| 924-682-000      | LED WAIT / 48v / Toucan legend / Moving push button / ELV+DCM              |
| 924-683-000      | LED WAIT / 48v / Welsh/English Toucan legend / Mving push button / ELV+DCM |
| 924-684-000      | LED WAIT / 48v / Triple legend / Moving push button / ELV+DCM              |
| 924-685-OSL      | LED WAIT / 48v / Triple legend Arabic/English Moving push button / ELV+DCM |
| 924-690-000      | LED WAIT / 48v/ Dual legend / Moving push button / ELV+DCM (Cubic)         |
| 924-691-000      | LED WAIT / 48v / Toucan legend / Moving push button / ELV+DCM (Cubic)      |