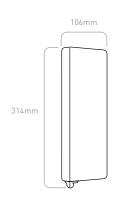

| SPECIFICATIONS           |                                                   |
|--------------------------|---------------------------------------------------|
| Technology               | High intensity LED                                |
| Weight                   | 2.2kg                                             |
| Screen Impact Resistance | IK10 - BS EN50102 (single impact)                 |
| Housing Material         | ADC 12 (High Pressure Aluminium Die Cast)         |
| Paint Finish             | Exterior Grade UV Resistant Polyester Powder Coat |
| Operating Temperature    | -30°C to +60°C                                    |
| Power Supply             | 48V ac                                            |
| Current Drain            | 220mA Nominal                                     |
| Dimming                  | 20% of the nominal bright intensity               |
| EMC Specification        | EN50293                                           |
| Fixing Centres           | 125mm                                             |