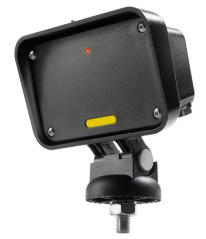

| SPECIFICATIONS      |                                                                                                             |
|---------------------|-------------------------------------------------------------------------------------------------------------|
| Description         | Sign-Activation Radar                                                                                       |
| Technology          | FMCW Doppler Radar                                                                                          |
| Frequency           | 24.15GHz to 24.25GHz (EU) / 24.075GHz to 24.175GHz (FCC)                                                    |
| Mounting Height     | 2-5m nominal (optimum 3m)                                                                                   |
| Range/Zone          | Up to 180m (dependent on sign mounting and user selection)                                                  |
| Low Speed Threshold | 11 to 160kph or 4 to 160kph (depending on the selected mode)                                                |
| Direction           | Advance / Recede / Bidirectional                                                                            |
| Operating Temp      | -20°C to +60°C                                                                                              |
| Power Supply        | 5.5/15VDC                                                                                                   |
| Current             | Detect: 15.6mA nominal @12VDC<br>Non-Detect: 11.2mA nominal @12VDC<br>Low Speed Mode: 27.8mA nominal @12VDC |
| Housing Material    | UV Stable Polycarbonate                                                                                     |
| Housing Finish      | Self Coated Black                                                                                           |
| Detect Outputs      | x2 FET Switched / x1 RS232                                                                                  |
| Weight              | 300g nominal                                                                                                |
| User Adjustments    | Full configuration of all parameters via RS232                                                              |
| Approvals           | EN 301 489, EN 50293, EN 300 440, FCC CFR47 Part 15.245,<br>RSS-210, AS/NZS 4268                            |

| PRODUCT VARIANTS |                                                 |
|------------------|-------------------------------------------------|
| 332-100-000      | Sign Activation Radar/12V/24.2GHz/RS232         |
| 332-101-000      | Sign Activation Radar/12V/24.125GHz/RS232 (FCC) |