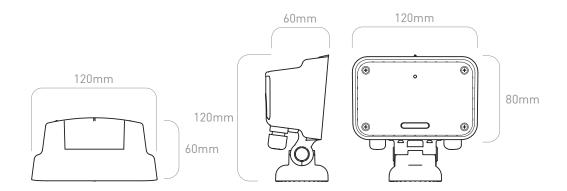

| SPECIFICATIONS      |                                                                                                             |
|---------------------|-------------------------------------------------------------------------------------------------------------|
| Description         | Sign-Activation Radar                                                                                       |
| Technology          | FMCW Doppler Radar                                                                                          |
| Frequency           | 24.15GHz to 24.25GHz (EU) / 24.075GHz to 24.175GHz (FCC)                                                    |
| Mounting Height     | 2-5m nominal (optimum 3m)                                                                                   |
| Range/Zone          | Up to 180m (dependent on sign mounting and user selection)                                                  |
| Low Speed Threshold | 11 to 160kph or 4 to 160kph (depending on the selected mode)                                                |
| Direction           | Advance / Recede / Bidirectional                                                                            |
| Operating Temp      | -20°C to +60°C                                                                                              |
| Power Supply        | 5.5/15VDC                                                                                                   |
| Current             | Detect: 15.6mA nominal @12VDC<br>Non-Detect: 11.2mA nominal @12VDC<br>Low Speed Mode: 27.8mA nominal @12VDC |
| Housing Material    | UV Stable Polycarbonate                                                                                     |
| Housing Finish      | Self Coated Black                                                                                           |
| Detect Outputs      | x2 FET Switched / x1 RS232                                                                                  |
| Weight              | 300g nominal                                                                                                |
| User Adjustments    | Full configuration of all parameters via RS232                                                              |
| Approvals           | EN 301 489, EN 50293, EN 300 440, FCC CFR47 Part 15.245,<br>RSS-210, AS/NZS 4268                            |