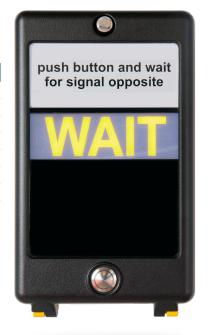

| PRODUCT VARIANTS |                                                                                       |
|------------------|---------------------------------------------------------------------------------------|
| 924-181-000      | PIKE LED WAIT / 12V / Dual legend / Moving Push Button                                |
| 924-680-000      | LED WAIT / 48V / Dual legend / Moving push button / ELV+DCM                           |
| 924-680-TRS      | LED WAIT / 48V / Dual legend / Moving push button / ELV+DCM C/w Tactile RHS & Sounder |
| 924-681-000      | LED WAIT / 48V / Welsh/English Dual legend / Moving push button/ELV+DCM               |
| 924-682-000      | LED WAIT / 48V / Toucan legend / Moving push button / ELV+DCM                         |
| 924-683-000      | LED WAIT / 48V / Welsh/English Toucan legend / Moving push button/ELV+DCM             |
| 924-684-000      | LED WAIT / 48V / Triple legend / Moving push button / ELV+DCM                         |

## **APPLICATIONS**

- Pedestrian control
- Pedestrian & cycle control