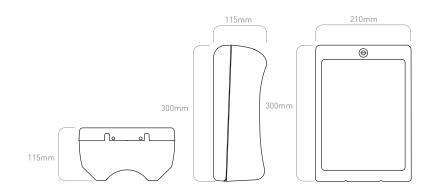

## SPECIFICATIONS

| High intensity LED                                                  |
|---------------------------------------------------------------------|
| 2.8kg                                                               |
| IK10 - BS EN 50102 (single impact)                                  |
| Die-cast aluminium alloy                                            |
| Exterior grade UV resistant polyester powder coat                   |
| Meets requirement of BS EN 12368                                    |
| -30°C to +60°C                                                      |
| 48Vac (12Vdc 940 option available)                                  |
| Bright - Green 10W Red 7W Dim - Green 3.0W Red 2.3W                 |
| Puffin 9.0W Toucan 12.0W                                            |
| 20% of the nominal normal intensity                                 |
| ±15° Rotational                                                     |
| 125mm                                                               |
| 20 years based on field data from 4000 units installed over 5 years |
| BS EN 50293 / TR2511                                                |
|                                                                     |