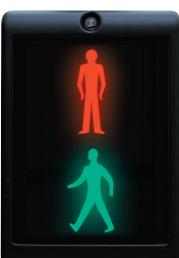

**APPLICATIONS** 

- Pedestrian Control

| PRODUCT VARIANTS |                                                        |
|------------------|--------------------------------------------------------|
| 940-160-000      | Puffin NSS / 12V / Standard optics                     |
| 940-660-000      | Puffin NSS / 48V / Standard optics                     |
| 940-661-000      | Puffin NSS / 48V / NFOV Optics                         |
| 940-662-000      | Puffin NSS / 48V / Standard optics / Australian screen |