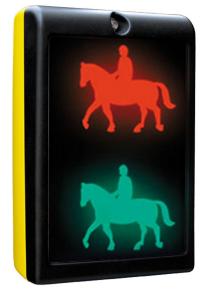

## **APPLICATIONS**

- Pedestrian Control

Owing to the Company's policy of continuous improvement, AGD Systems Limited reserves the right to change their specification or design without notice. AGD products should be installed by a competent person.

## PRODUCT VARIANTS

943-660-000 Pegasus NSS 48V / Standard optics