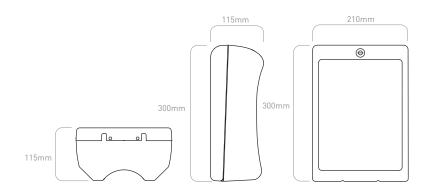

Pegasus Signa

| SPECIFICATIONS                           |                                                                     |
|------------------------------------------|---------------------------------------------------------------------|
| Technology                               | High intensity LED                                                  |
| Weight                                   | 2.8kg                                                               |
| Screen Impact Resistance                 | IK10 - BS EN 50102 (single impact)                                  |
| Housing Material                         | Die-cast aluminium alloy                                            |
| Paint Finish                             | Exterior grade UV resistant polyester powder coat                   |
| Signal Colour                            | Meets requirement of BS EN 12368                                    |
| Operating Temperature                    | -30°C to +60°C                                                      |
| Power Supply                             | 48Vac (12Vdc 940 option available)                                  |
| Power                                    | Bright - Green 15W Red 10W Dim - Green 3.8W Red 2.0W                |
| Nominal Wattage<br>(As per Elexon Code*) | Puffin 9.0W Toucan 12.0W                                            |
| Dimming                                  | 20% of the nominal normal intensity                                 |
| Rotational Pole Adjust                   | ±15° Rotational                                                     |
| Fixing Centres                           | 125mm                                                               |
| MTBF                                     | 20 years based on field data from 1200 units installed over 4 years |
| Approved to                              | BS EN 50293 / TR2511                                                |
|                                          |                                                                     |